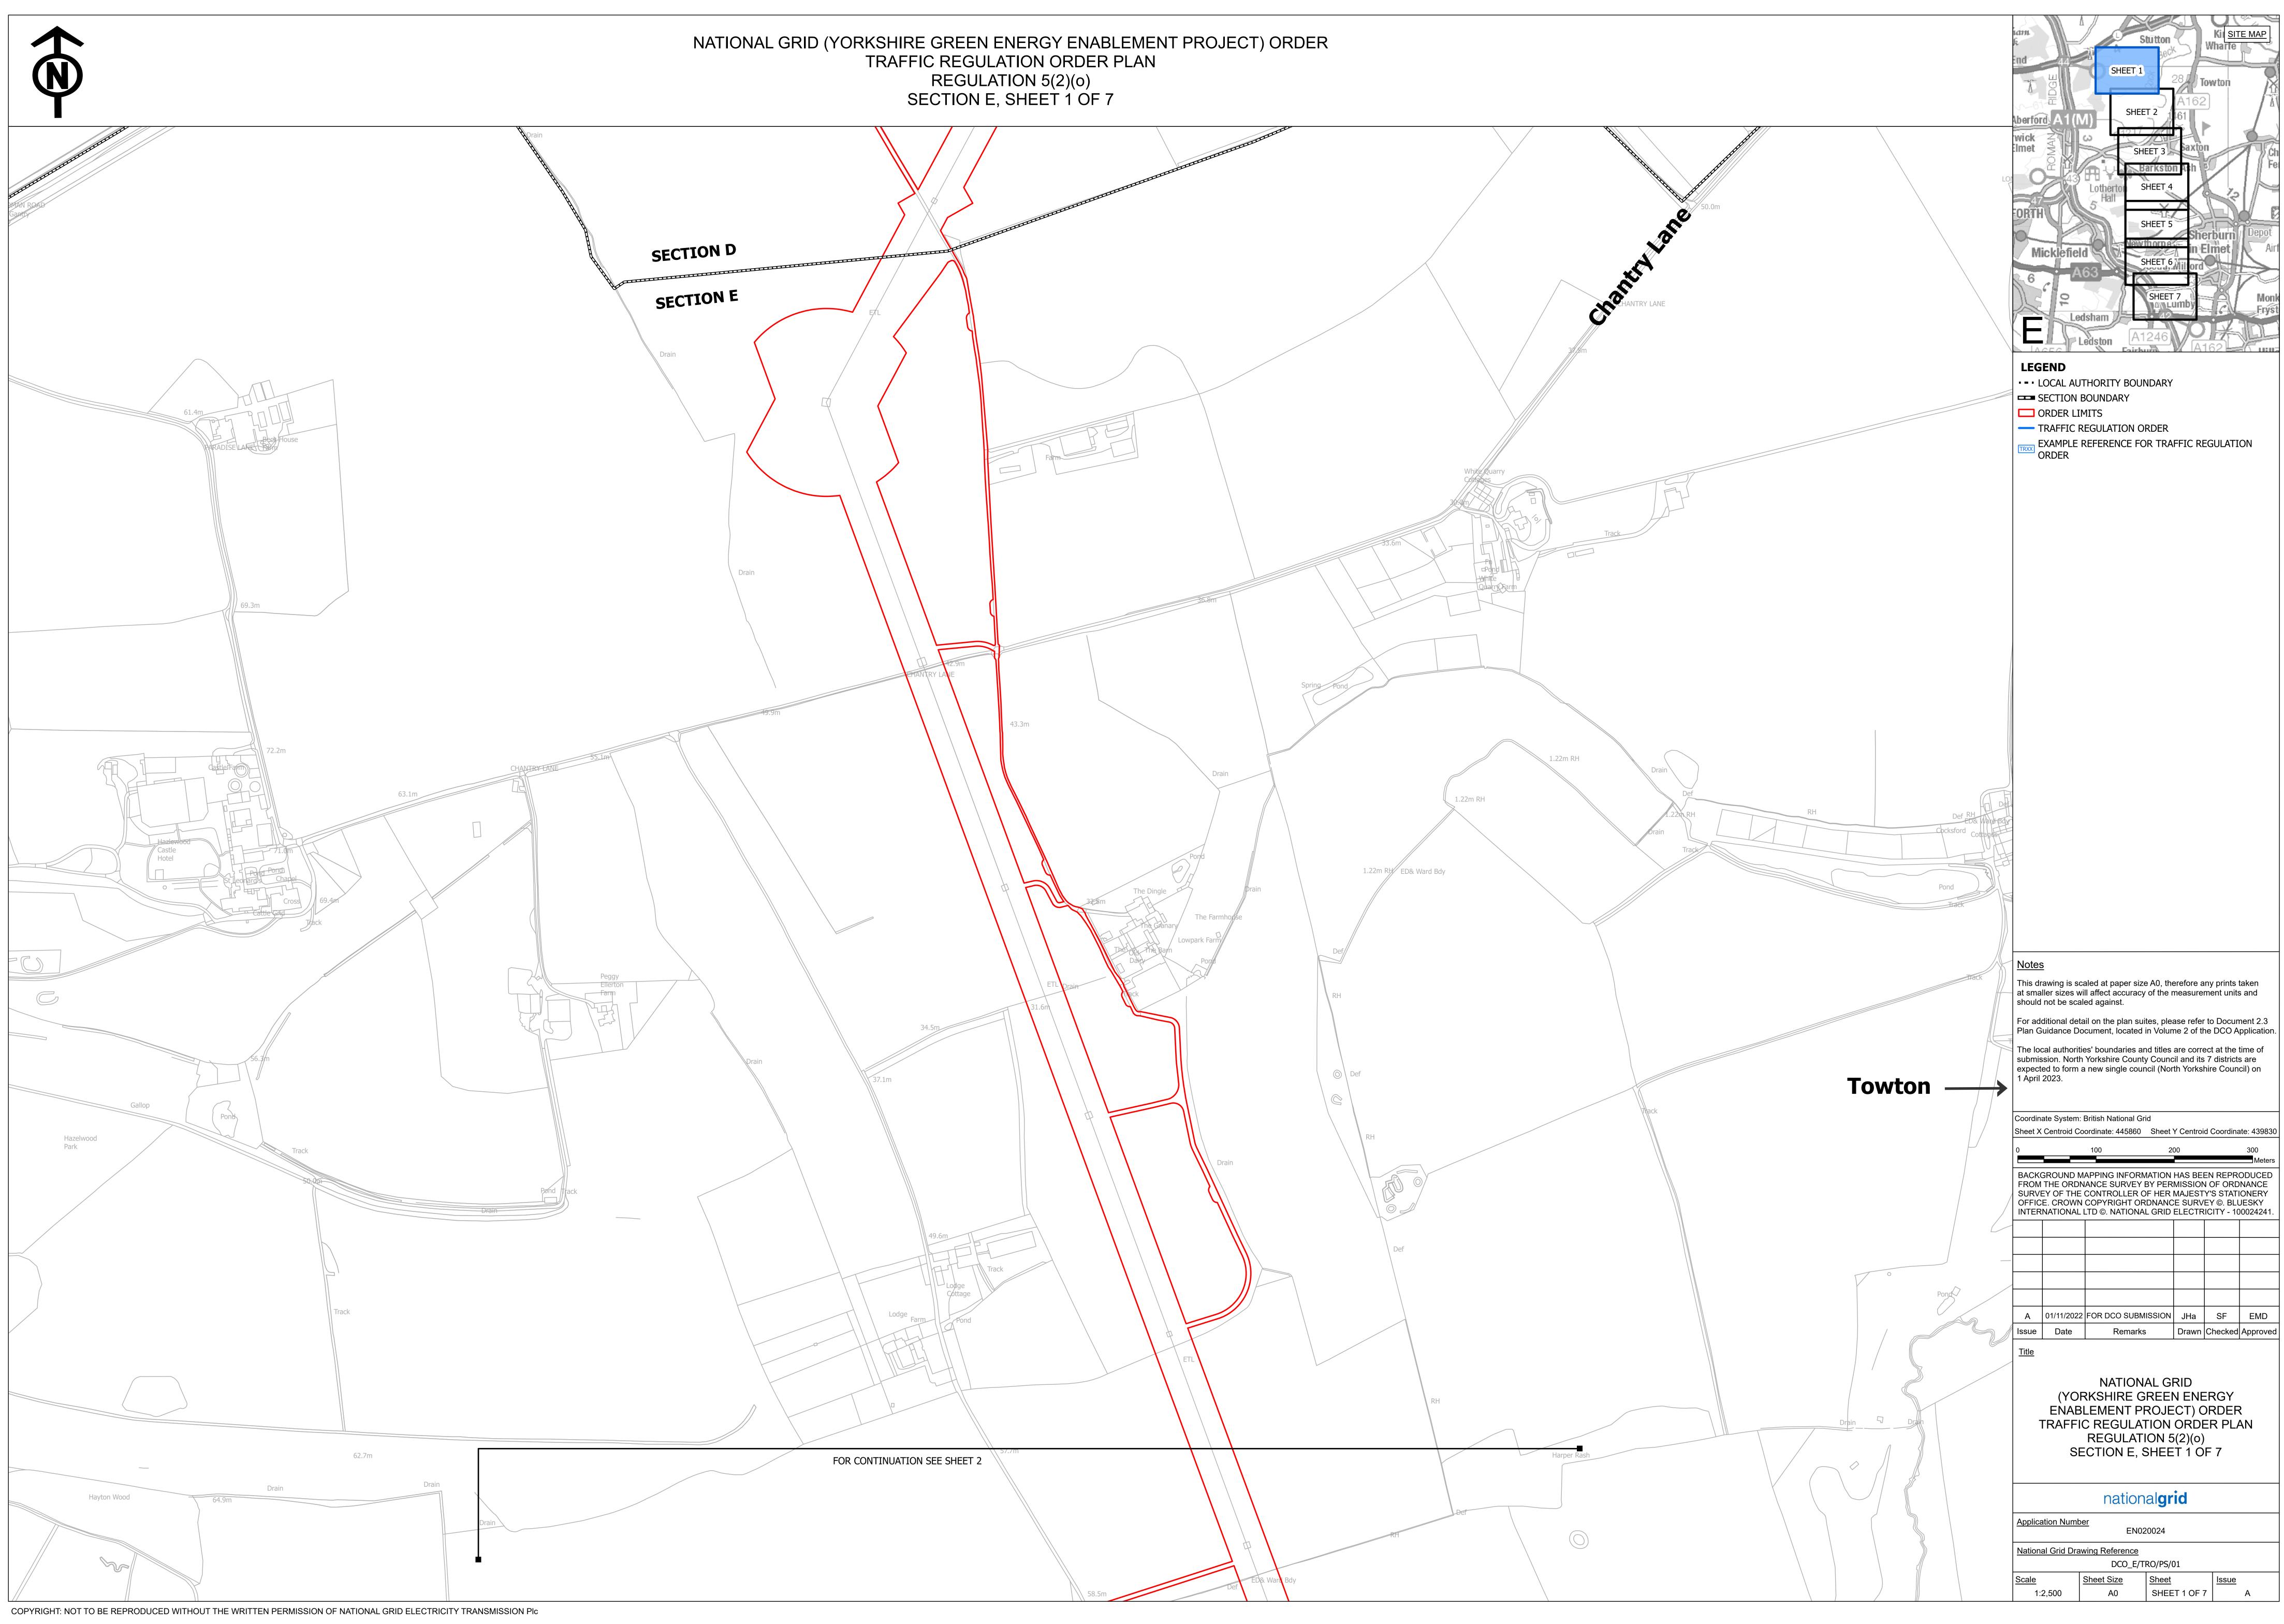

YG-DCO-019-D

# Yorkshire Green Energy Enablement (GREEN) Project

### Volume 2

## **Document 2.12.5 Traffic Regulation Order Plan Section E**

**Final Issue A** November 2022

Planning Inspectorate Reference: EN020024

Infrastructure Planning (Applications: Prescribed Forms and Procedure) Regulations 2009 Regulation 5(2)(o)

nationalgrid





COPYRIGHT: NOT TO BE REPRODUCED WITHOUT THE WRITTEN PERMISSION OF NATIONAL GRID ELECTRICITY TRANSMISSION PIC















National Grid plc National Grid House, Warwick Technology Park, Gallows Hill, Warwick. CV34 6DA United Kingdom

Registered in England and Wales No. 4031152