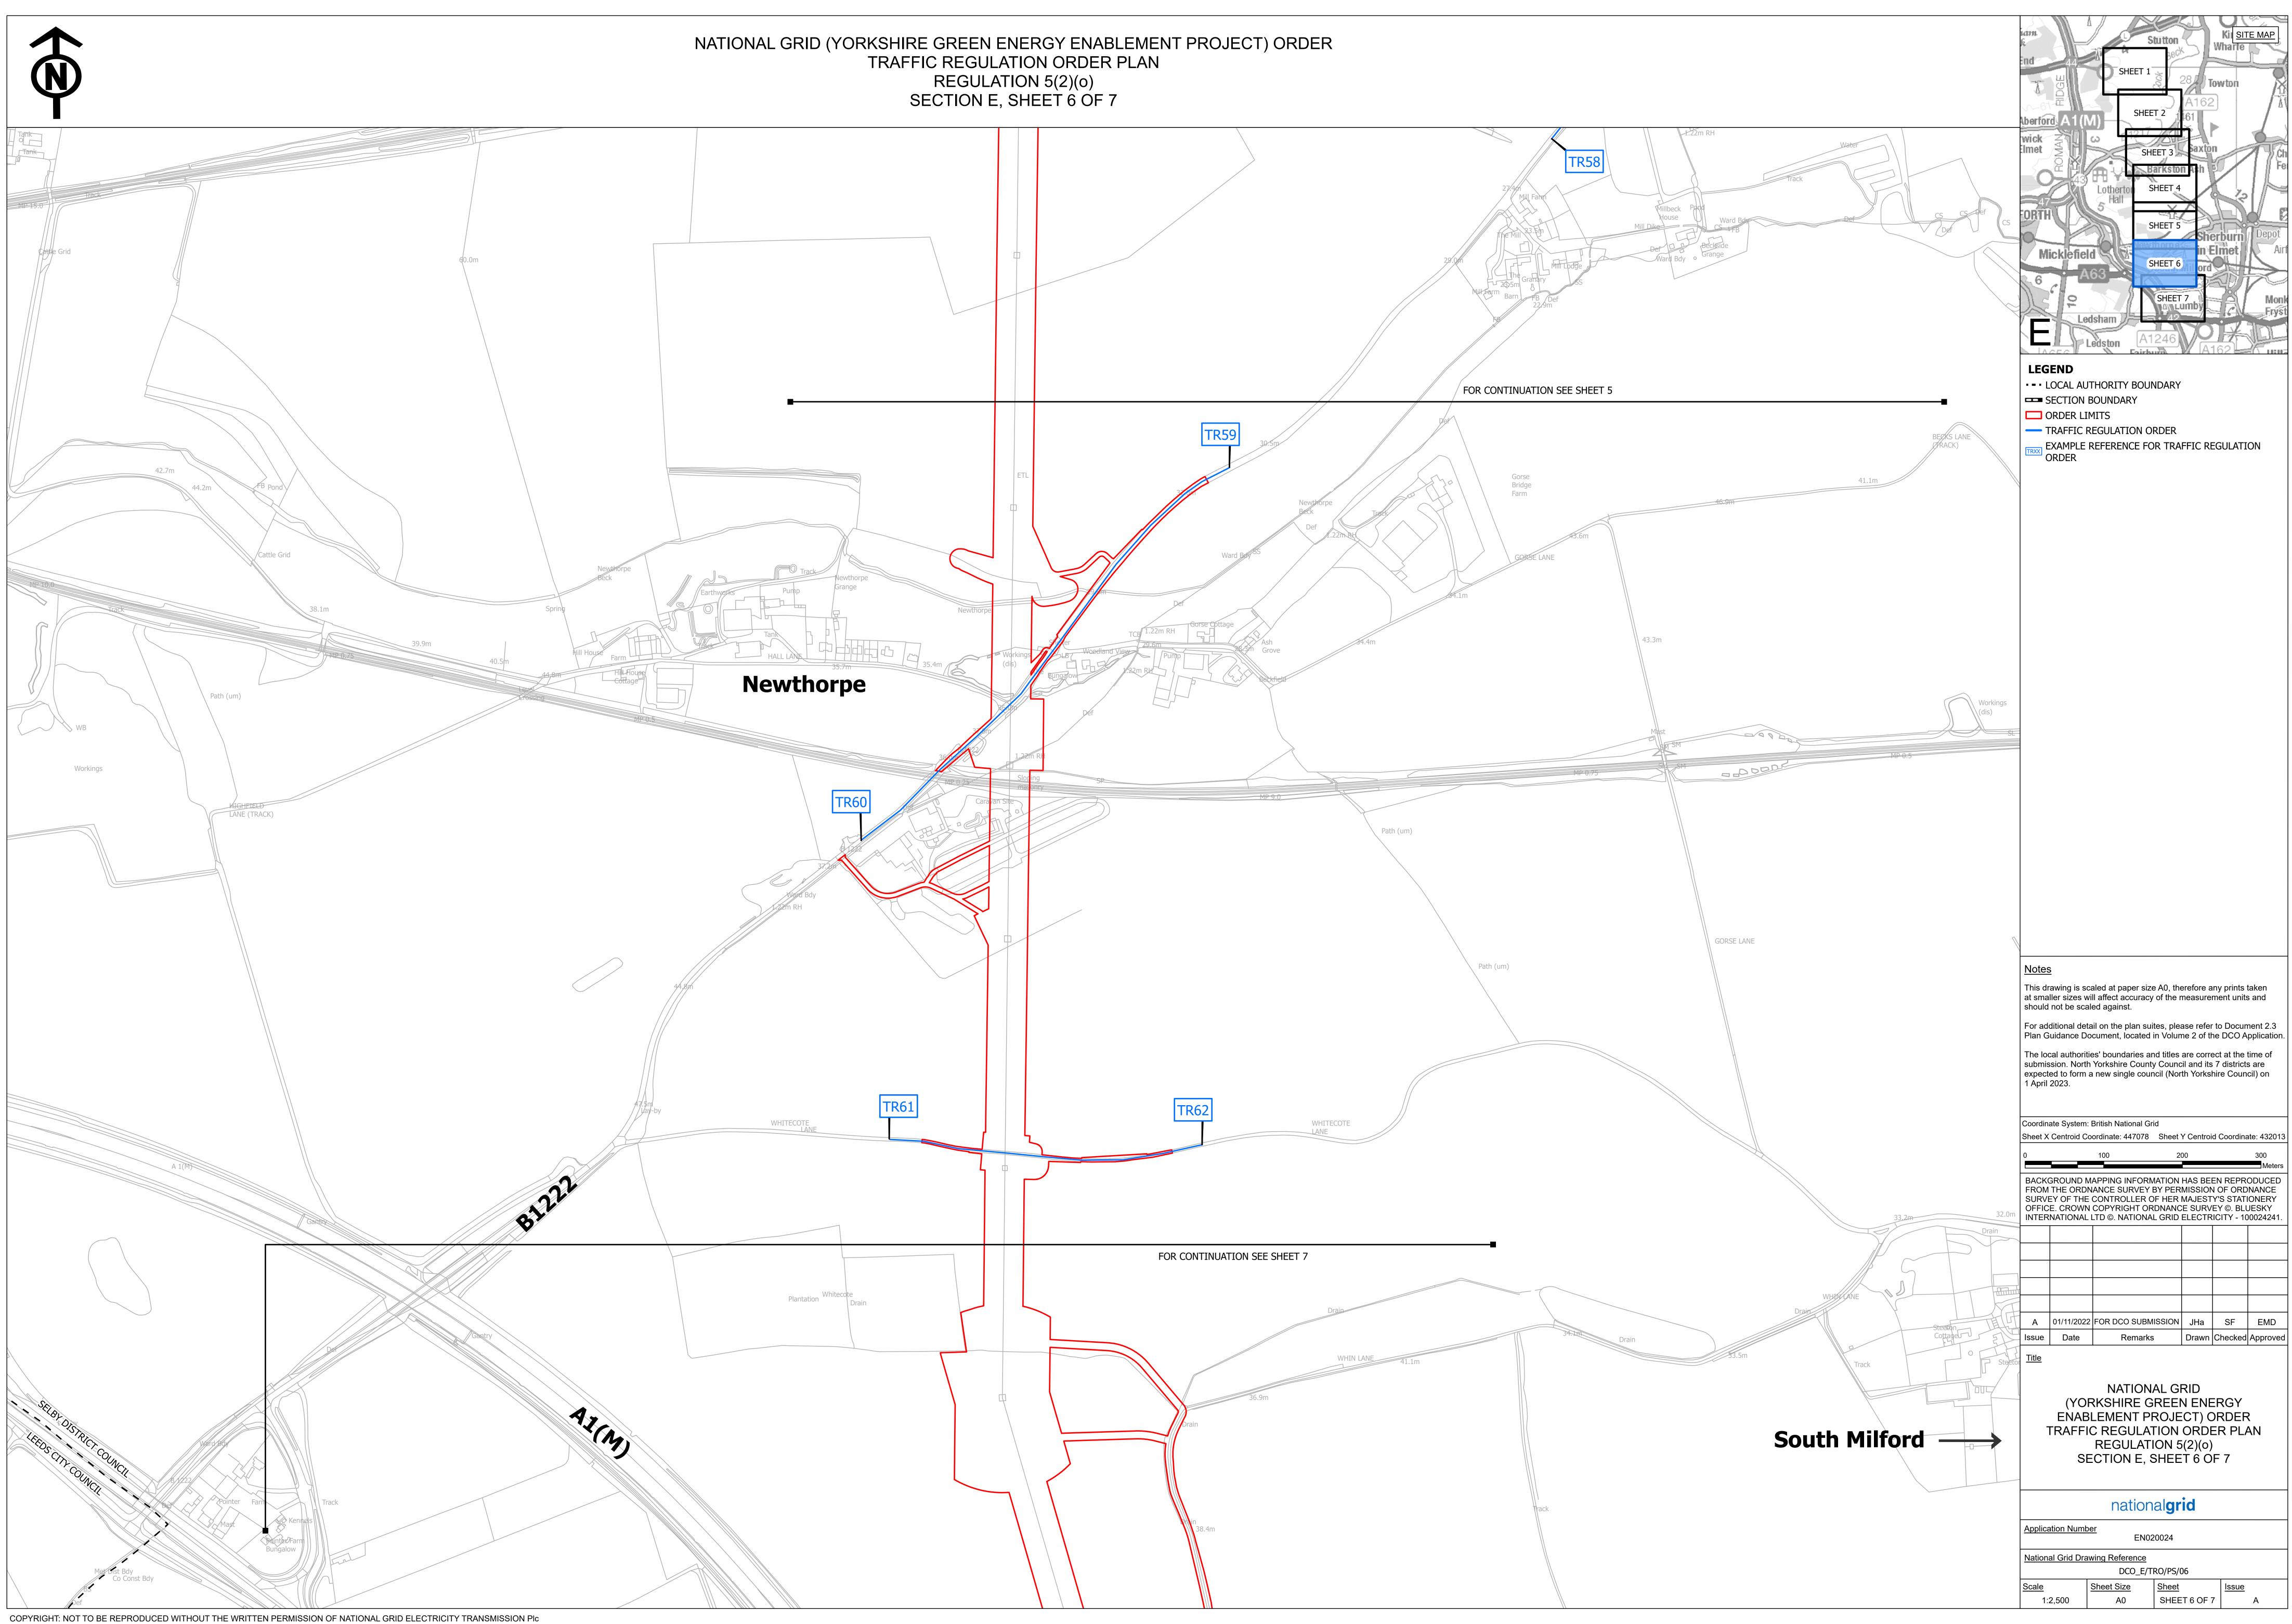

## **Document 2.12.5 Traffic Regulation Order Plan Section E**

**Final Issue A** November 2022

Planning Inspectorate Reference: EN020024

Infrastructure Planning (Applications: Prescribed Forms and Procedure) Regulations 2009 Regulation 5(2)(o)