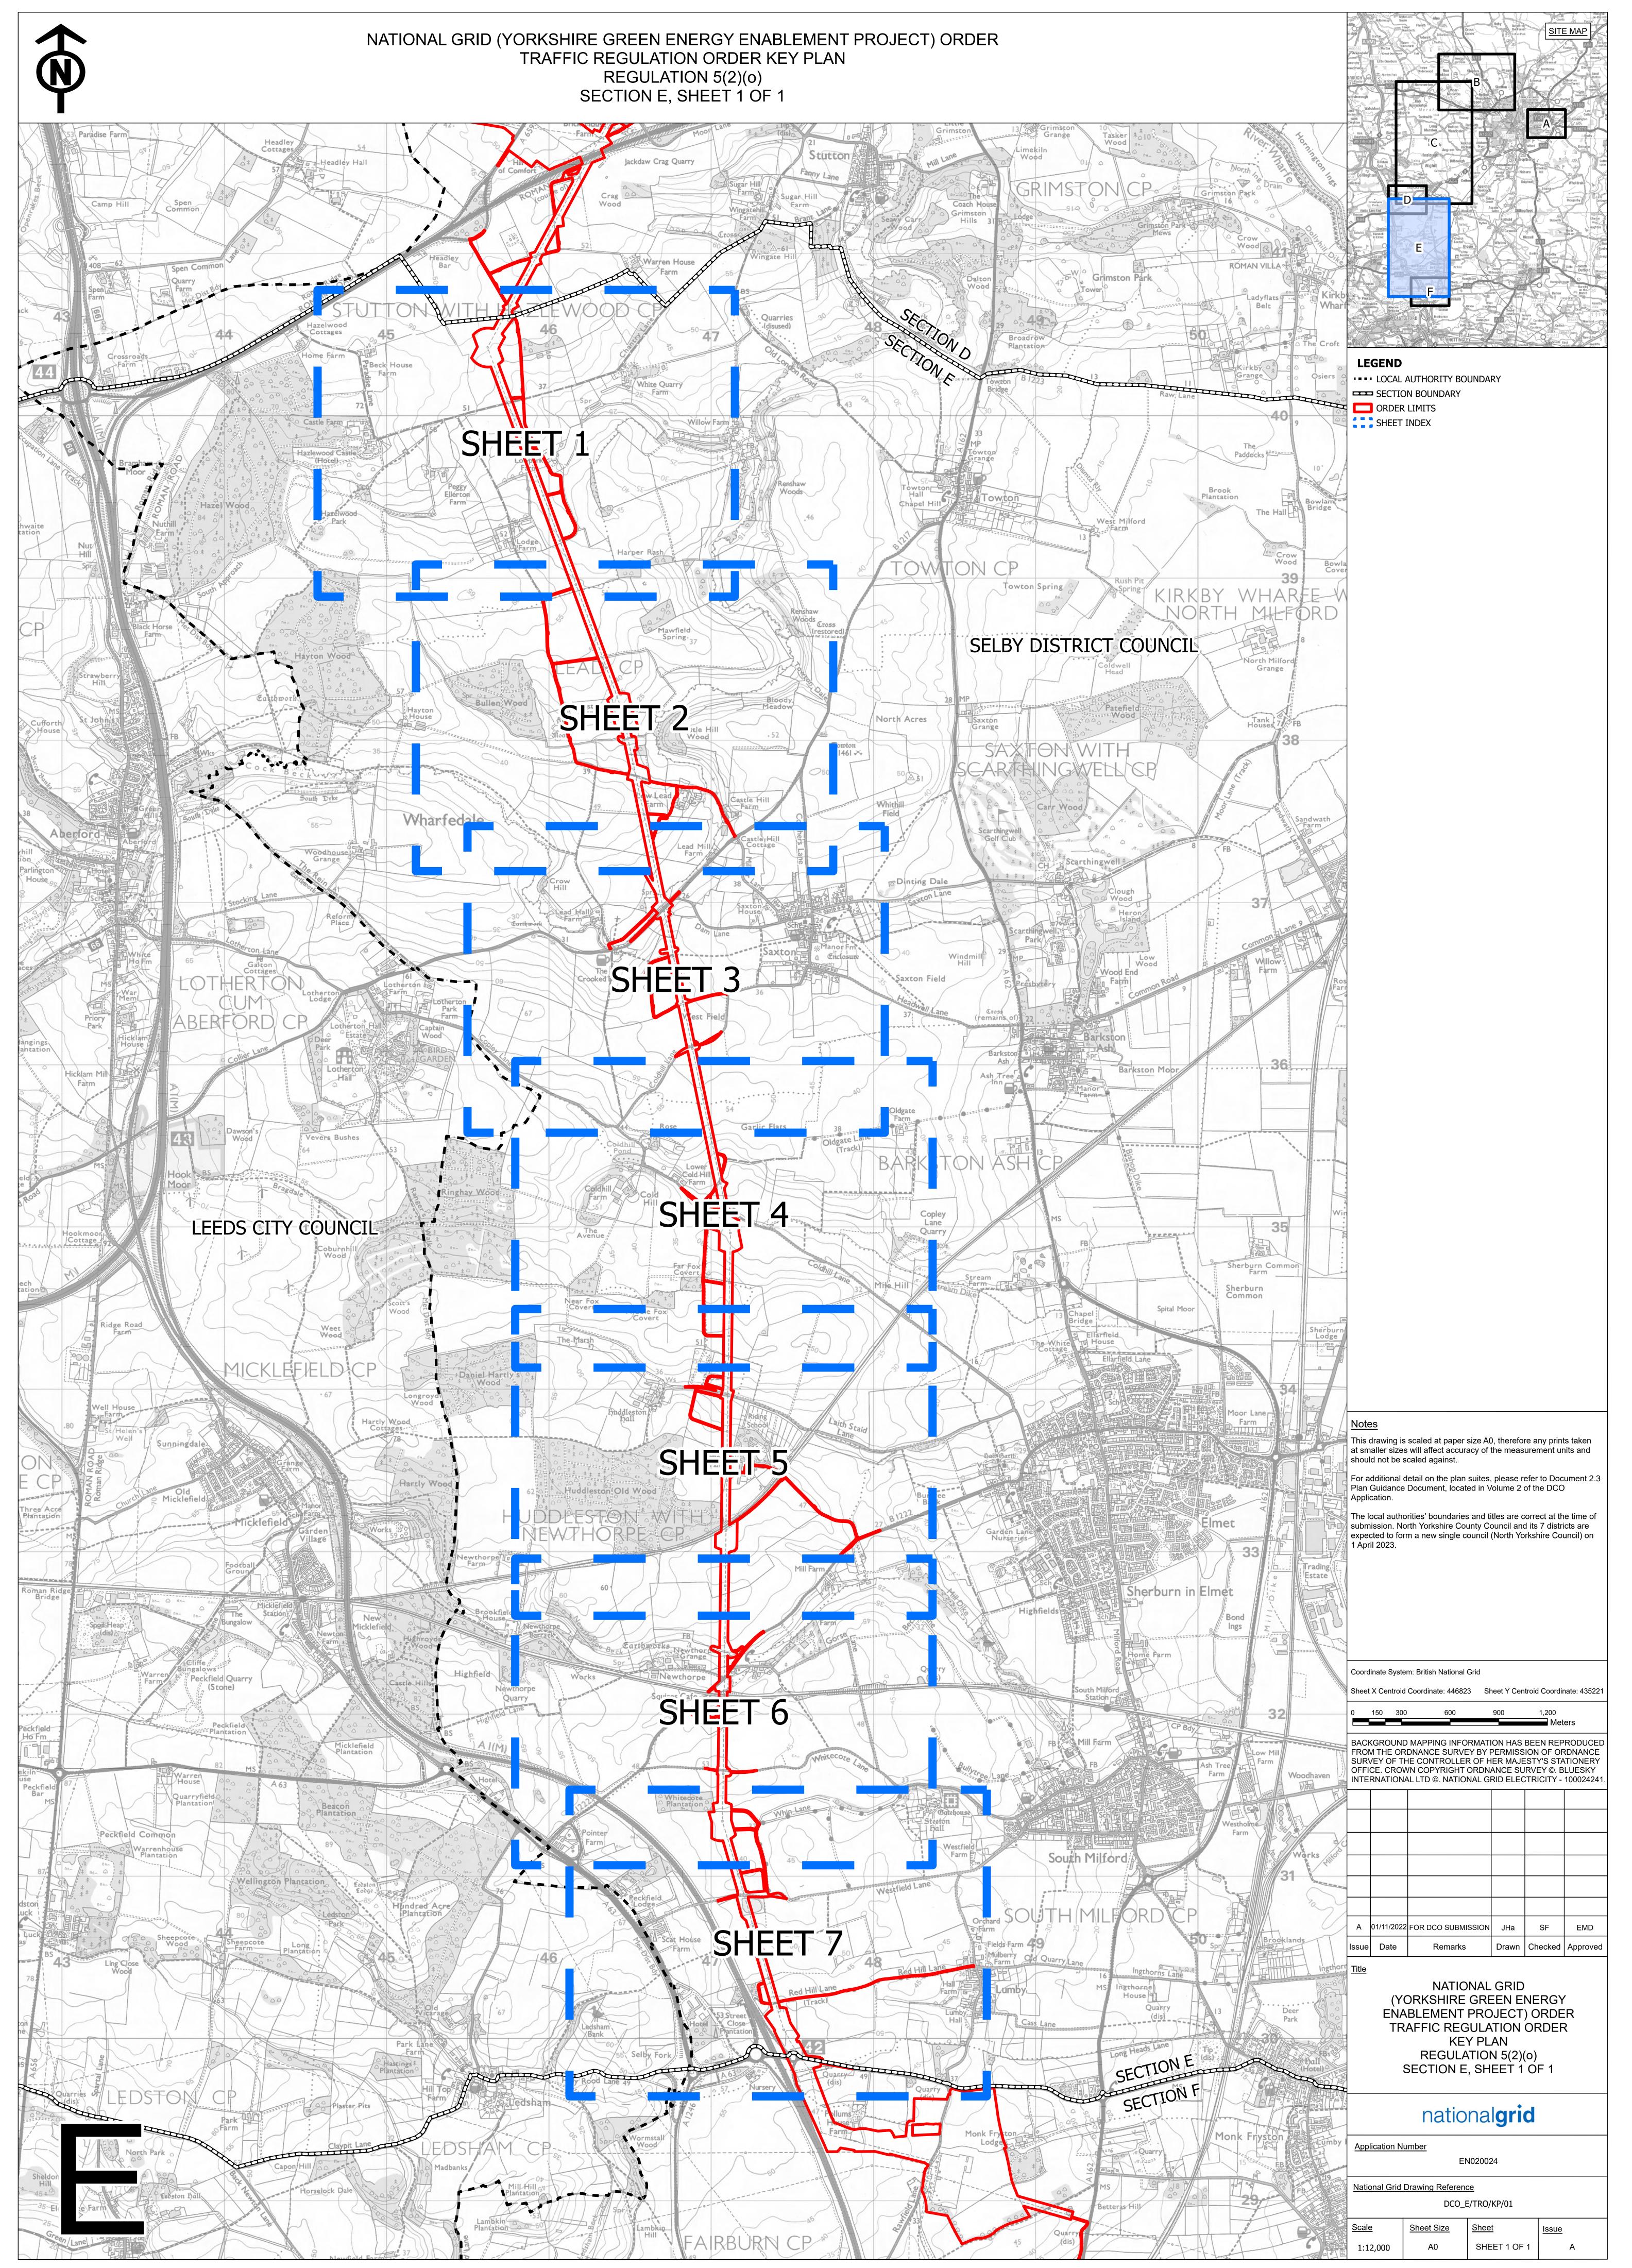

YG-DCO-019-D

# Yorkshire Green Energy Enablement (GREEN) Project

### Volume 2

## **Document 2.12.5 Traffic Regulation Order Plan Section E**

**Final Issue A** November 2022

Planning Inspectorate Reference: EN020024

Infrastructure Planning (Applications: Prescribed Forms and Procedure) Regulations 2009 Regulation 5(2)(o)

nationalgrid





COPYRIGHT: NOT TO BE REPRODUCED WITHOUT THE WRITTEN PERMISSION OF NATIONAL GRID ELECTRICITY TRANSMISSION PIC















National Grid plc National Grid House, Warwick Technology Park, Gallows Hill, Warwick. CV34 6DA United Kingdom

Registered in England and Wales No. 4031152